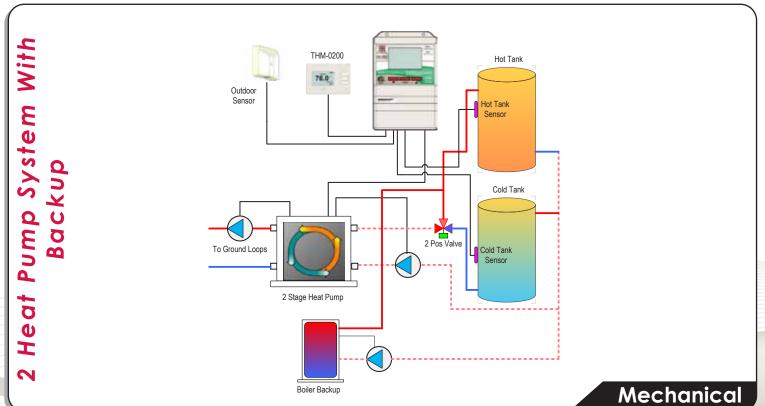

The ECO-0550 stand alone outdoor reset control can accommodate heat pumps and backup boilers, allowing for complete system coverage and extensive flexibility.

#### **Features**

- Up to 3 stages including back up
- Outdoor reset on hot and cold tanks
- Single or dual tank modes
- Runs reversing valve and/or 3 way valves
- Rotates heat pumps on time or cycles