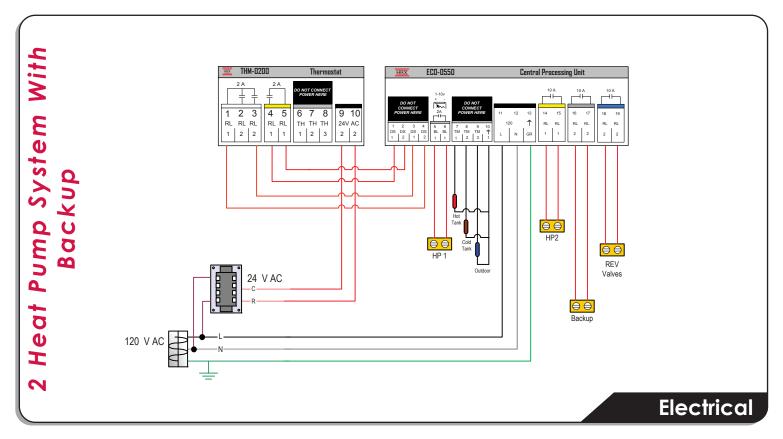

The ECO-0550 stand alone outdoor reset control can accommodate heat pumps and backup boilers, allowing for complete system coverage and extensive flexibility.

#### **Features**

- Up to 3 stages including back up
- Outdoor reset on hot and cold tanks
- Single or dual tank modes
- Runs reversing valve and/or 3 way valves
- Rotates heat pumps on time or cycles