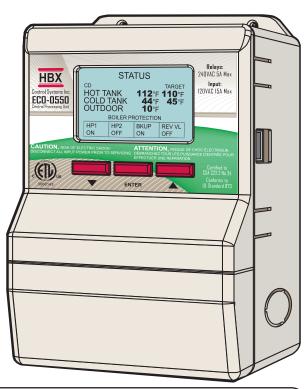

The ECO-0550 stand alone outdoor reset control can accommodate heat pumps and backup boilers, allowing for complete system coverage and extensive flexibility.

#### **Features**

- Up to 3 stages including back up
- Outdoor reset on hot and cold tanks
- Single or dual tank modes
- Runs reversing valve and/or 3 way valves
- Rotates heat pumps on time or cycles

### Benefits

- Covers a wide range of residential applications
- Easy to program
- Intuitive programming menus
- Spend less time in the field with step by step setup.
- All system info displayed on the main screen.